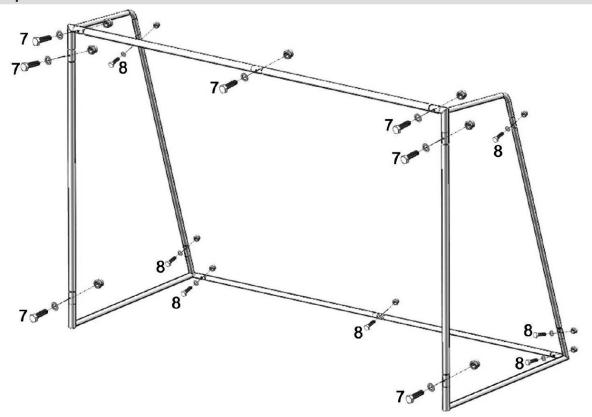

## Step 2

- Connect the tube and secure them using bolts M8x55 (7) on the front part and oaher bolts M8x45 (8) on the back. The washers should be on the front side, together with the hex head of the bolts, and not with the nuts.
- Place the bolt caps (9) on the bolt head on the front part of the goal.