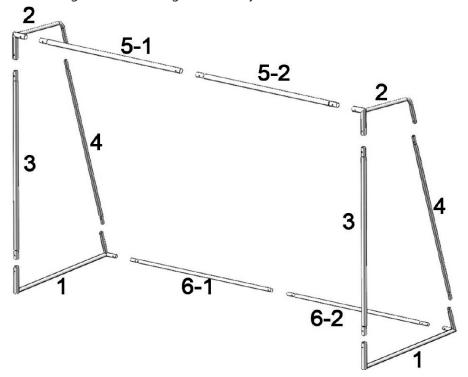

# ASSEMBLY PARTS

| #   | PCS   | Desicription               | Picture                                                                                                                                                                                                                                                                                                                                                                                                                                                                                                                                                                                                                                                                                                                                                                                                                                                                                                                                                                                                                                                                                                                                                                                                                                                                                                                                                                                                                                                                                                                                                                                                                                                                                                                                                                                                                                                                                                                                                                                                                                                                                                                       |
|-----|-------|----------------------------|-------------------------------------------------------------------------------------------------------------------------------------------------------------------------------------------------------------------------------------------------------------------------------------------------------------------------------------------------------------------------------------------------------------------------------------------------------------------------------------------------------------------------------------------------------------------------------------------------------------------------------------------------------------------------------------------------------------------------------------------------------------------------------------------------------------------------------------------------------------------------------------------------------------------------------------------------------------------------------------------------------------------------------------------------------------------------------------------------------------------------------------------------------------------------------------------------------------------------------------------------------------------------------------------------------------------------------------------------------------------------------------------------------------------------------------------------------------------------------------------------------------------------------------------------------------------------------------------------------------------------------------------------------------------------------------------------------------------------------------------------------------------------------------------------------------------------------------------------------------------------------------------------------------------------------------------------------------------------------------------------------------------------------------------------------------------------------------------------------------------------------|
| 1   | 1 Set | Base                       |                                                                                                                                                                                                                                                                                                                                                                                                                                                                                                                                                                                                                                                                                                                                                                                                                                                                                                                                                                                                                                                                                                                                                                                                                                                                                                                                                                                                                                                                                                                                                                                                                                                                                                                                                                                                                                                                                                                                                                                                                                                                                                                               |
| 2   | 1 Set | Upper connection           |                                                                                                                                                                                                                                                                                                                                                                                                                                                                                                                                                                                                                                                                                                                                                                                                                                                                                                                                                                                                                                                                                                                                                                                                                                                                                                                                                                                                                                                                                                                                                                                                                                                                                                                                                                                                                                                                                                                                                                                                                                                                                                                               |
| 3   | 2     | Tube                       |                                                                                                                                                                                                                                                                                                                                                                                                                                                                                                                                                                                                                                                                                                                                                                                                                                                                                                                                                                                                                                                                                                                                                                                                                                                                                                                                                                                                                                                                                                                                                                                                                                                                                                                                                                                                                                                                                                                                                                                                                                                                                                                               |
| 4   | 2     | Tube                       | B                                                                                                                                                                                                                                                                                                                                                                                                                                                                                                                                                                                                                                                                                                                                                                                                                                                                                                                                                                                                                                                                                                                                                                                                                                                                                                                                                                                                                                                                                                                                                                                                                                                                                                                                                                                                                                                                                                                                                                                                                                                                                                                             |
| 5-1 | 1     | Tube                       |                                                                                                                                                                                                                                                                                                                                                                                                                                                                                                                                                                                                                                                                                                                                                                                                                                                                                                                                                                                                                                                                                                                                                                                                                                                                                                                                                                                                                                                                                                                                                                                                                                                                                                                                                                                                                                                                                                                                                                                                                                                                                                                               |
| 5-2 | 1     | Tube                       |                                                                                                                                                                                                                                                                                                                                                                                                                                                                                                                                                                                                                                                                                                                                                                                                                                                                                                                                                                                                                                                                                                                                                                                                                                                                                                                                                                                                                                                                                                                                                                                                                                                                                                                                                                                                                                                                                                                                                                                                                                                                                                                               |
| 6-1 | 1     | Tube                       |                                                                                                                                                                                                                                                                                                                                                                                                                                                                                                                                                                                                                                                                                                                                                                                                                                                                                                                                                                                                                                                                                                                                                                                                                                                                                                                                                                                                                                                                                                                                                                                                                                                                                                                                                                                                                                                                                                                                                                                                                                                                                                                               |
| 6-2 | 1     | Tube                       |                                                                                                                                                                                                                                                                                                                                                                                                                                                                                                                                                                                                                                                                                                                                                                                                                                                                                                                                                                                                                                                                                                                                                                                                                                                                                                                                                                                                                                                                                                                                                                                                                                                                                                                                                                                                                                                                                                                                                                                                                                                                                                                               |
| 7   | 7     | Bolt M8x55,<br>washer, nut | and a service of the |

| #  | PCS | Desicription               | Picture     |
|----|-----|----------------------------|-------------|
| 8  | 7   | Bolt M8x45,<br>washer, nut | [ANAHAMANA] |
| 9  | 7   | Bolt caps                  |             |
| 10 | 16  | Tie-wraps                  |             |
| 11 | 1   | Net                        |             |
| 12 | 8   | Hooks                      |             |

### Step 1

Place the tubes on the ground according to how they should be assembled.