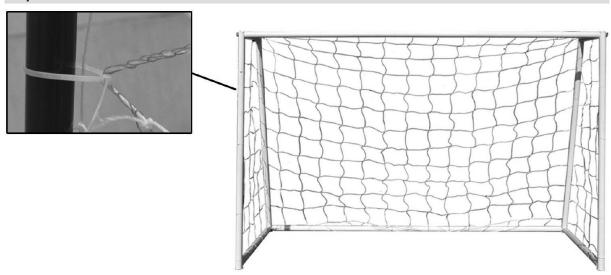

### Step 3

Secure the net (11) on the goal using the tie-wraps (10). Also, secure the goal on the ground using the hooks (12).

Distributed by **ELDICO SPORT SA**eMail: support@eldico.gr • Web Site: eldico.gr